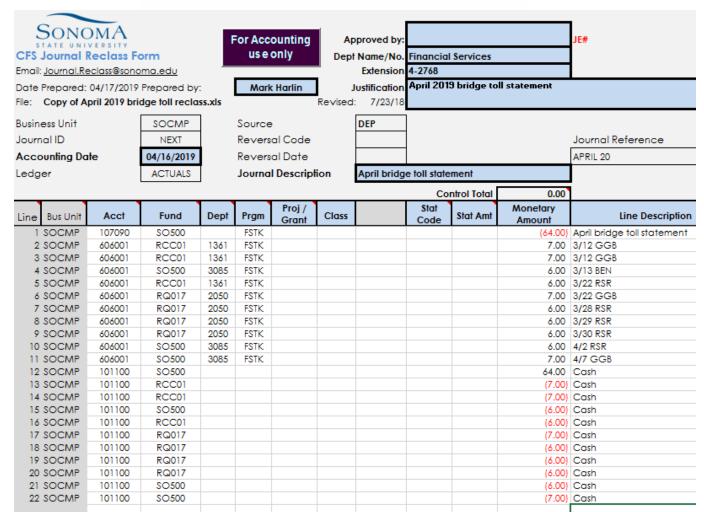

The Property Program Coordinator prepares a Journal Reclass to record bridge toll expenses based on the FasTrak Account Summary Statement on a monthly basis. Each University vehicle has an assigned chartfield. Authorization to charge the specific chartfields are approved by appropriate signors for the fiscal year and updated annually.